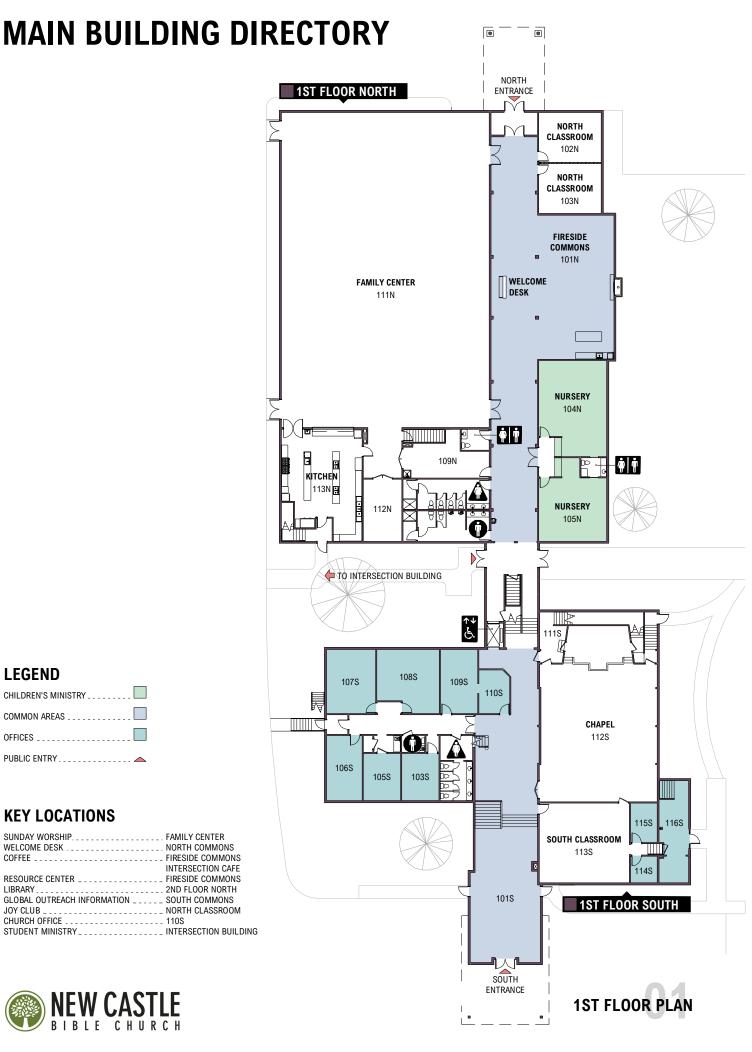

# MAIN BUILDING DIRECTORY

#### **LEGEND**

| CHILDREN'S MINISTRY |
|---------------------|
| COMMON AREAS        |
| OFFICES             |
| PUBLIC ENTRY        |

## **KEY LOCATIONS**

| SUNDAY WORSHIP.             | FAMILY CENTER          |
|-----------------------------|------------------------|
| WELCOME DESK                | NORTH COMMONS          |
| COFFEE                      | FIRESIDE COMMONS       |
|                             | INTERSECTION CAFE      |
| RESOURCE CENTER             | FIRESIDE COMMONS       |
| LIBRARY                     | 2ND FLOOR NORTH        |
| GLOBAL OUTREACH INFORMATION | SOUTH COMMONS          |
| JOY CLUB                    | NORTH CLASSROOM        |
| CHURCH OFFICE               | 110S                   |
| STUDENT MINISTRY            | INTERSECTION BIIII DIN |

## **LEGEND**

CHILDREN'S MINISTRY \_ \_ \_ \_ \_ COMMON AREAS ..... OFFICES \_\_\_\_\_ PUBLIC ENTRY.....

### **KEY LOCATIONS**

SUNDAY WORSHIP. . . . . FAMILY CENTER WELCOME DESK ..... NORTH COMMONS FIRESIDE COMMONS COFFEE \_\_\_\_\_\_ INTERSECTION CAFE FIRESIDE COMMONS RESOURCE CENTER \_\_\_\_. LIBRARY . . 2ND FLOOR NORTH GLOBAL OUTREACH INFORMATION \_ \_ \_ \_ . SOUTH COMMONS JOY CLUB \_ \_ NORTH CLASSROOM CHURCH OFFICE .... 110S STUDENT MINISTRY \_\_\_\_\_ INTERSECTION BUILDING

#### **LEGEND**

| CHILDREN'S MINISTRY |  |
|---------------------|--|
| COMMON AREAS        |  |
| OFFICES             |  |
| PUBLIC ENTRY        |  |

## **KEY LOCATIONS**

| SUNDAY WORSHIP.             | FAMILY CENTER        |
|-----------------------------|----------------------|
| WELCOME DESK                | NORTH COMMONS        |
| COFFEE                      | FIRESIDE COMMONS     |
|                             | INTERSECTION CAFE    |
| RESOURCE CENTER             | FIRESIDE COMMONS     |
| LIBRARY                     | 2ND FLOOR NORTH      |
| GLOBAL OUTREACH INFORMATION | SOUTH COMMONS        |
| JOY CLUB                    | NORTH CLASSROOM      |
| CHURCH OFFICE               | 110S                 |
| STUDENT MINISTRY            | INTERSECTION BUILDIN |
|                             |                      |