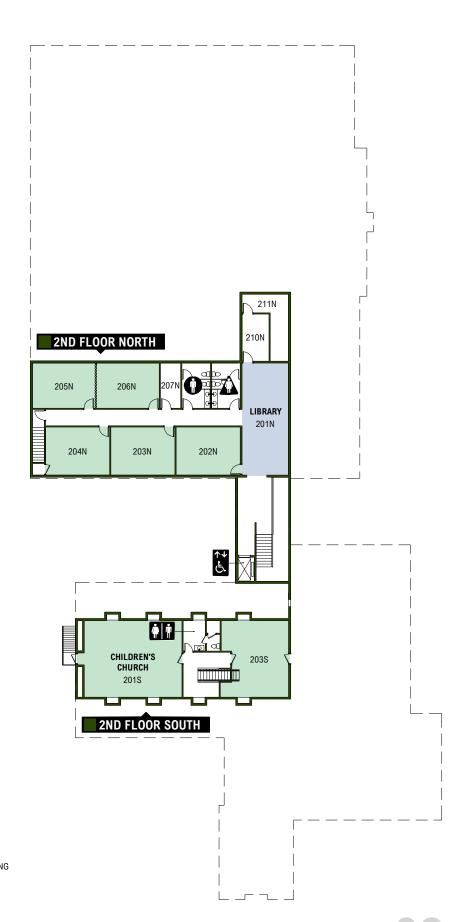

#### **LEGEND**

| CHILDREN'S MINISTRY |
|---------------------|
| COMMON AREAS        |
| OFFICES             |
| PUBLIC ENTRY        |

## **KEY LOCATIONS**

| SUNDAY WORSHIP.             | FAMILY CENTER          |
|-----------------------------|------------------------|
| WELCOME DESK                | NORTH COMMONS          |
| COFFEE                      | FIRESIDE COMMONS       |
|                             | INTERSECTION CAFE      |
| RESOURCE CENTER             | FIRESIDE COMMONS       |
| LIBRARY                     | 2ND FLOOR NORTH        |
| GLOBAL OUTREACH INFORMATION | SOUTH COMMONS          |
| JOY CLUB                    | NORTH CLASSROOM        |
| CHURCH OFFICE               | 110S                   |
| STUDENT MINISTRY            | INTERSECTION BIIII DIN |

## **LEGEND**

CHILDREN'S MINISTRY \_ \_ \_ \_ \_ COMMON AREAS ..... OFFICES \_\_\_\_\_ PUBLIC ENTRY.....

### **KEY LOCATIONS**

SUNDAY WORSHIP. . . . . FAMILY CENTER WELCOME DESK ..... NORTH COMMONS FIRESIDE COMMONS COFFEE \_\_\_\_\_\_ INTERSECTION CAFE FIRESIDE COMMONS RESOURCE CENTER \_\_\_\_. LIBRARY . . 2ND FLOOR NORTH GLOBAL OUTREACH INFORMATION \_ \_ \_ \_ . SOUTH COMMONS JOY CLUB \_ \_ NORTH CLASSROOM CHURCH OFFICE .... 110S STUDENT MINISTRY \_\_\_\_\_ INTERSECTION BUILDING