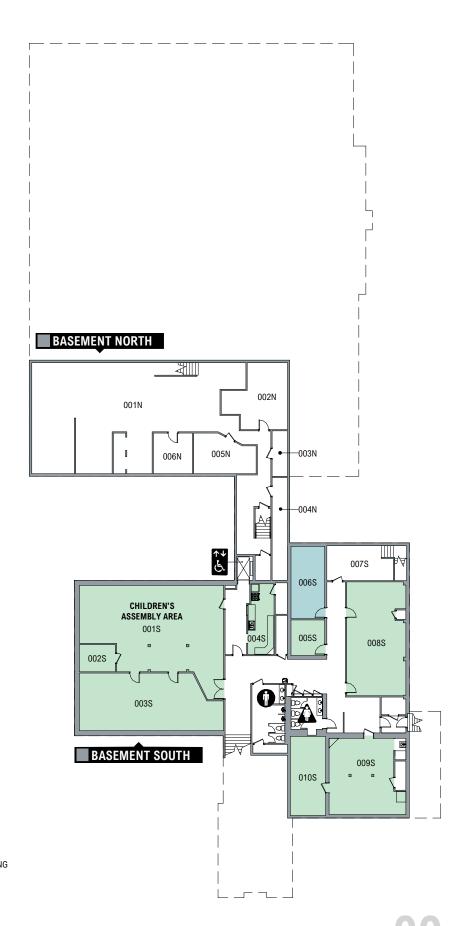

#### **LEGEND**

| CHILDREN'S MINISTRY |
|---------------------|
| COMMON AREAS        |
| OFFICES             |
| PUBLIC ENTRY        |

## **KEY LOCATIONS**

| SUNDAY WORSHIP.             | FAMILY CENTER          |
|-----------------------------|------------------------|
| WELCOME DESK                | NORTH COMMONS          |
| COFFEE                      | FIRESIDE COMMONS       |
|                             | INTERSECTION CAFE      |
| RESOURCE CENTER             | FIRESIDE COMMONS       |
| LIBRARY                     | 2ND FLOOR NORTH        |
| GLOBAL OUTREACH INFORMATION | SOUTH COMMONS          |
| JOY CLUB                    | NORTH CLASSROOM        |
| CHURCH OFFICE               | 110S                   |
| STUDENT MINISTRY            | INTERSECTION BIIII DIN |

## **LEGEND**

CHILDREN'S MINISTRY \_ \_ \_ \_ \_ COMMON AREAS ..... OFFICES \_\_\_\_\_ PUBLIC ENTRY.....

### **KEY LOCATIONS**

SUNDAY WORSHIP. . . . . FAMILY CENTER WELCOME DESK ..... NORTH COMMONS FIRESIDE COMMONS COFFEE \_\_\_\_\_\_ INTERSECTION CAFE FIRESIDE COMMONS RESOURCE CENTER \_\_\_\_. LIBRARY . . 2ND FLOOR NORTH GLOBAL OUTREACH INFORMATION \_ \_ \_ \_ . SOUTH COMMONS JOY CLUB \_ \_ NORTH CLASSROOM CHURCH OFFICE .... 110S STUDENT MINISTRY \_\_\_\_\_ INTERSECTION BUILDING